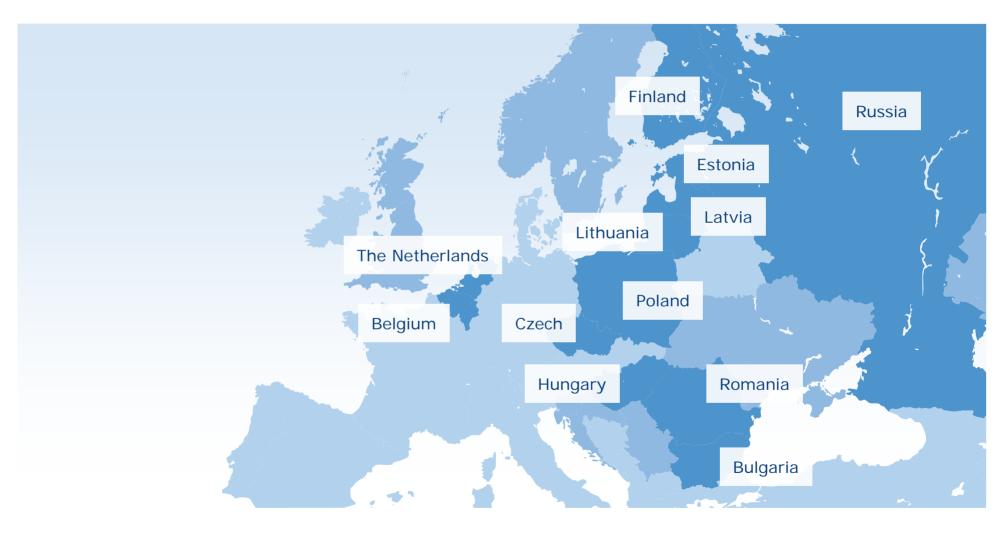

#### Strong European media company

- Operates in more than
  20 European countries
- One of Europe's largest consumer magazine publishers
- One of the largest educational publishers in Europe
- Major operator in digital media
- The leading media group in Finland
- Net sales EUR 2.8 billion, 16,300 employees

# Market leader in most of the operating countries