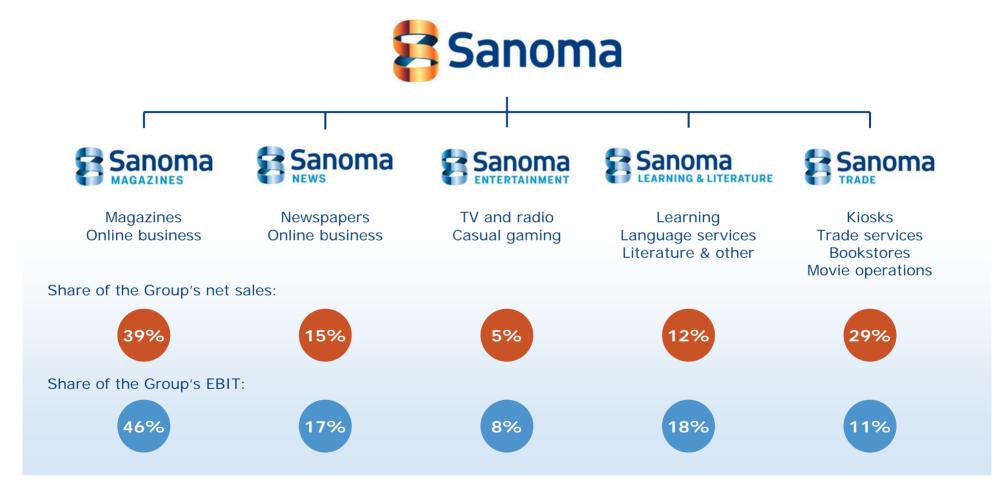

## Sanoma's strategy

Hannu Syrjänen President and CEO

Sanoma Capital Markets Day 12 October 2010



#### Strong European media company

- Operates in more than
  20 European countries
- One of Europe's largest consumer magazine publishers
- One of the largest educational publishers in Europe
- Major operator in digital media
- The leading media group in Finland
- Net sales EUR 2.8 billion, 16,300 employees





#### **Balanced portfolio**







#### One of the leading media companies in Europe

With a focus on sustainable growth and profitability

- Be the market leader in our chosen businesses and markets
- Balance our business portfolio of B2C and B2B products and services
- Strengthen our focus on organic growth and innovation
- Restructure our business operations according to changing customer needs
- Develop our organisation further and exploit synergies across the Group





# Market leader in most of the operating countries





#### Responding to the changing customer needs

Consumer media

Growing and enhancing our leading positions in our chosen markets in order to respond to the future needs of consumers and advertisers by utilizing our strong print, online and TV assets, capabilities, leading brands and customer