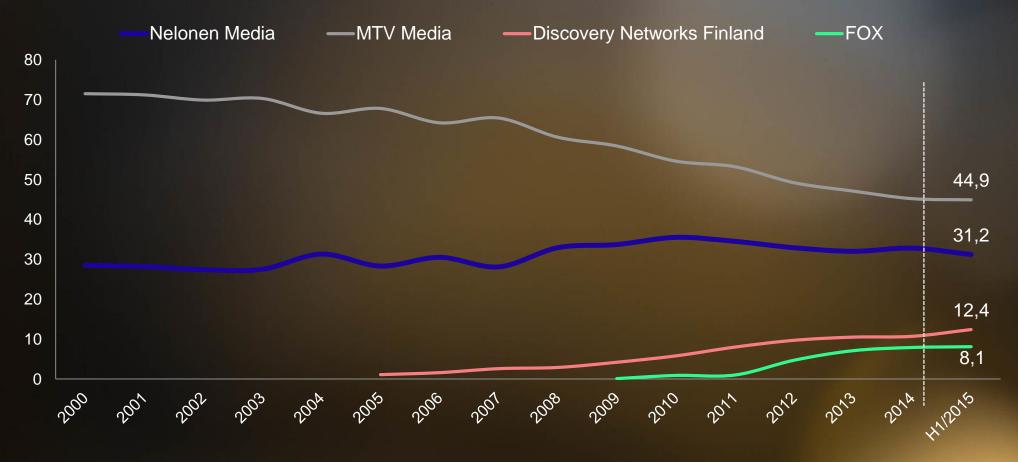

#### Commercial Viewing Share Trends, 10-44 years

Source: Finnpanel Oy, TV-mittaritutkimus, AdEdge.