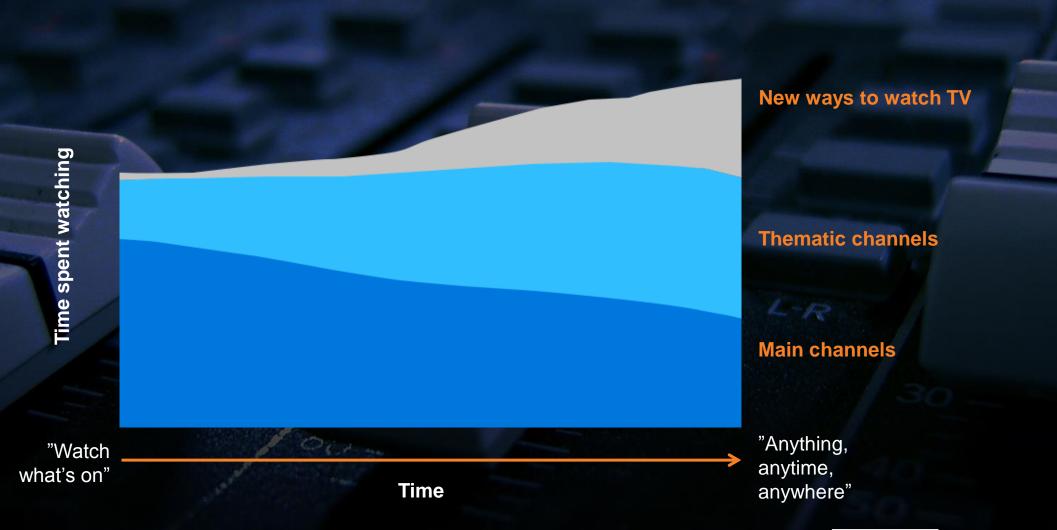

### Time Spent Watching TV Content is Growing

Linear distribution challenged by online