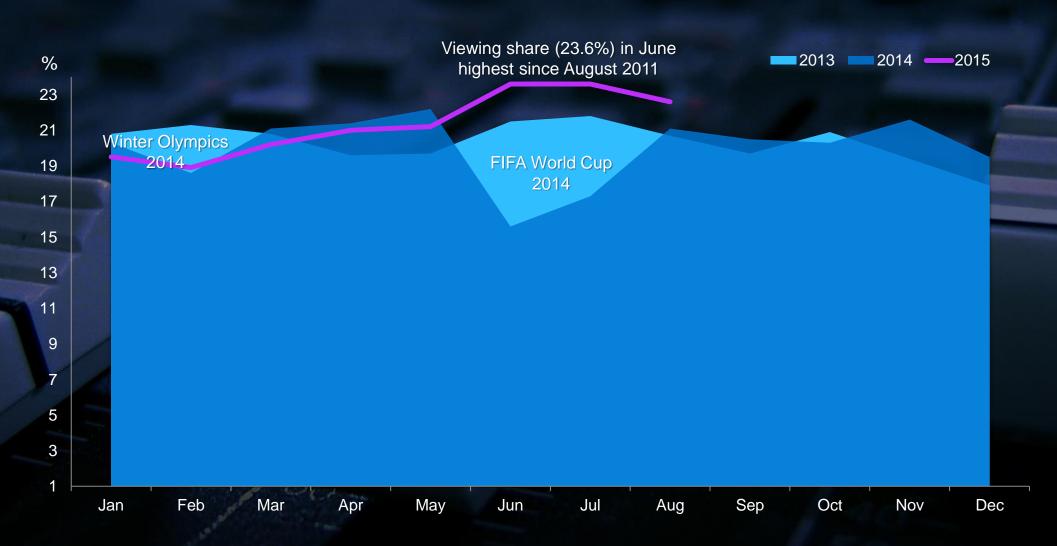

#### Commercial Viewing Share Trends, 10-44 years

Source: Finnpanel Oy, TV-mittaritutkimus, AdEdge.