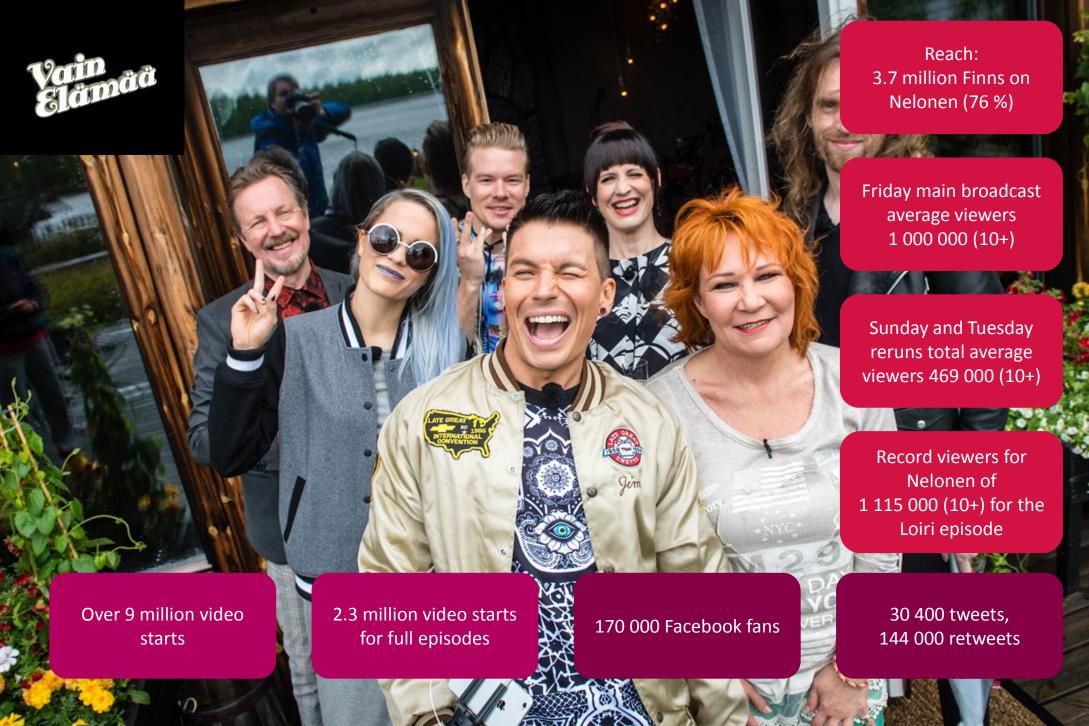

the US-listed streaming service was speaking at a company event in Mexico this week when he made the bold proclamation that over the air TV will last another 16 years, suggesting it would become antiquated in the face of new platforms and services.

"Broadcast TV will probably last until 2030," Hastings said in Mexico. He said broadcast was "kind of like the horse — you know, the horse was good until we had the

Cable reaches about 100 million homes in the US although traditional pay TV subscriber numbers are in decline. There are about 125 million TV homes in total.

### Time Spent Watching TV Content is Growing

Linear distribution challenged by online



## Finnish TV operations

#### Commercial Viewing Share Trends, 10-44 years



Source: Finnpanel Oy, TV-mittaritutkimus, AdEdge.









#### Ruutu network reaches over 2.4 million Finns every month

Growth in video starts +45% in H1 2015















## **Dutch TV operations**

## **Three Growth Opportunities in NL**

SBS

New TV

Segmented channels

Main TV channels (SBS, RTL, NPO)













#### **New TV VOD**

3) Build position in VOD market

#### Segmented channels

2) Build new segmented channel

#### **Main channels**

1) Increase viewing share

"Watch anything, anytime, anywhere"

s a n o m a get the world

#### **SBS Viewing Share Trend**





Prime-time share of viewing in target group 20-54

# SBS – Additional Growth from Champions League in 2015

שעא 9 <mark>ע 5 @</mark>

Viewing share (20-54 yrs) on recent match days vs. average

PSV - Manchester United

30

Ajax - Rapid Wien

29

Barcelona - Sevilla