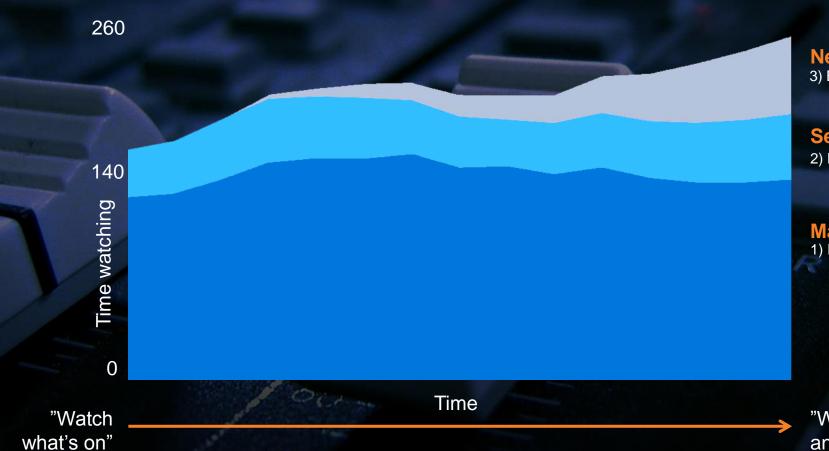

### Time Spent Watching TV Content is Growing

Linear distribution challenged by online

#### **Main channels**

1) Increase viewing share

"Watch anything, anytime, anywhere"

s a n o m a get the world