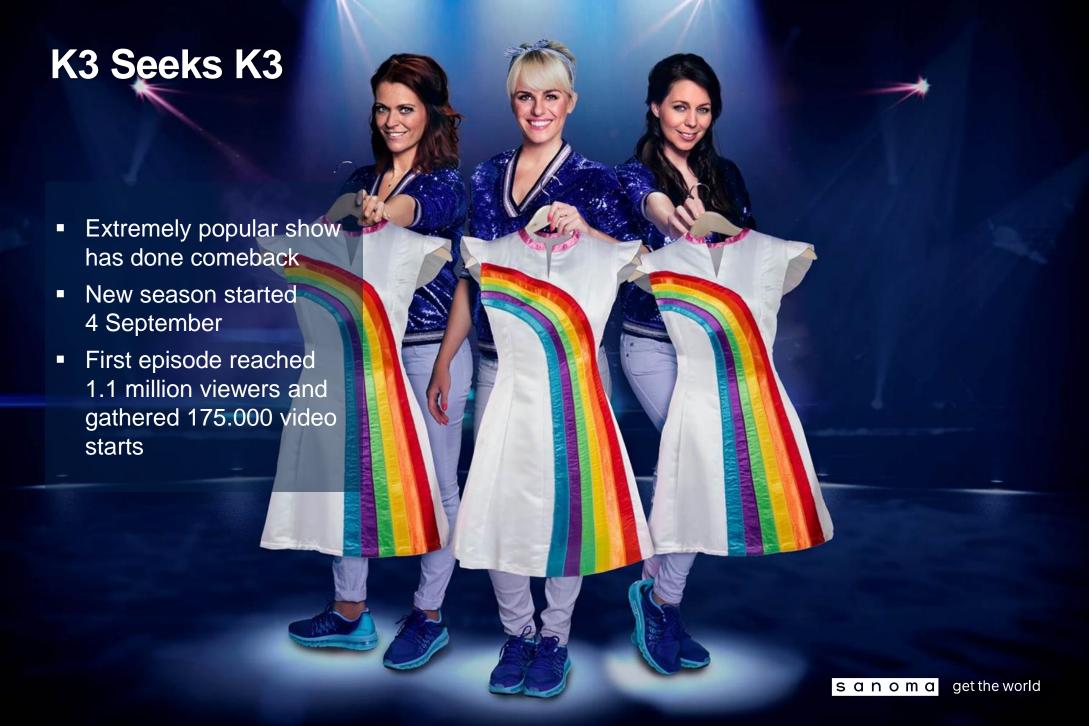

#### Ruutu network reaches over 2.4 million Finns every month

Growth in video starts +45% in H1 2015