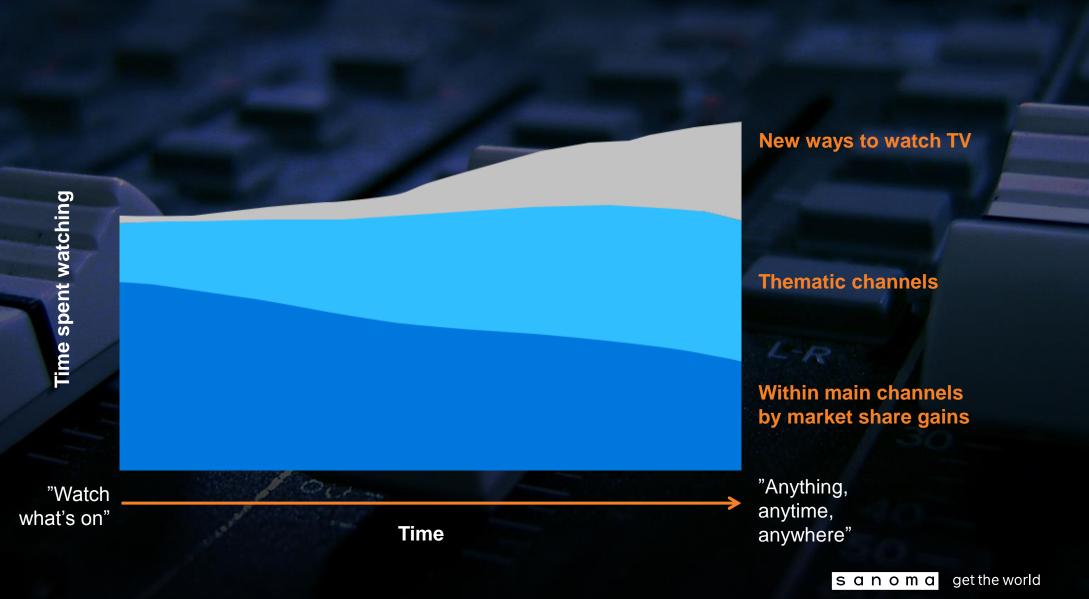

### Time Spent Watching TV Content is Growing

Linear distribution challenged by online